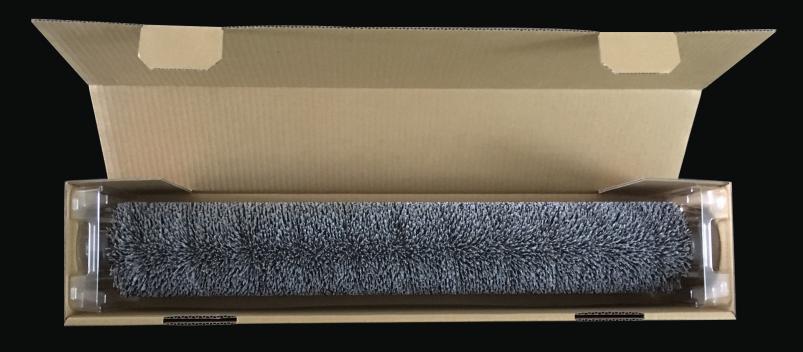

## PARTS & ACCESSORIES

- Dupont Krytox GPL205
- Scuff Roll Tire Kit
- Corotron Wire 4100
- Double Sided Belt
- Roll, Backup• Corona Kit
- Fine Filter IP4100
- Anti-Static Brushes
- Toner Seals
- Fuser Oil